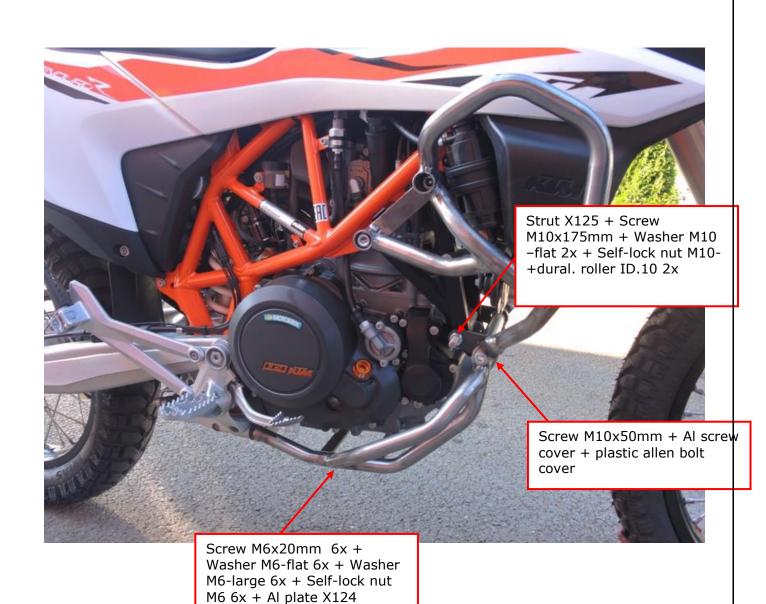

## **Mounting Instructions:**

Follow mounting procedure as shown on attached photographs.

Take off the original lower plastic casing.

Then install X125 strut into the frame, but don't tighten it yet.

Put on the lower frame in rear part into rubber housings and lean it towards the X125 strut.

Take M10x50mm screws, equip them with Al covers and mount into thread on the X125 strut. To cover the bolt heads, use plastic covers for allen bolts.

Finally, you can tighten everything.

If you encounter any issues during assembly, please do let us know.